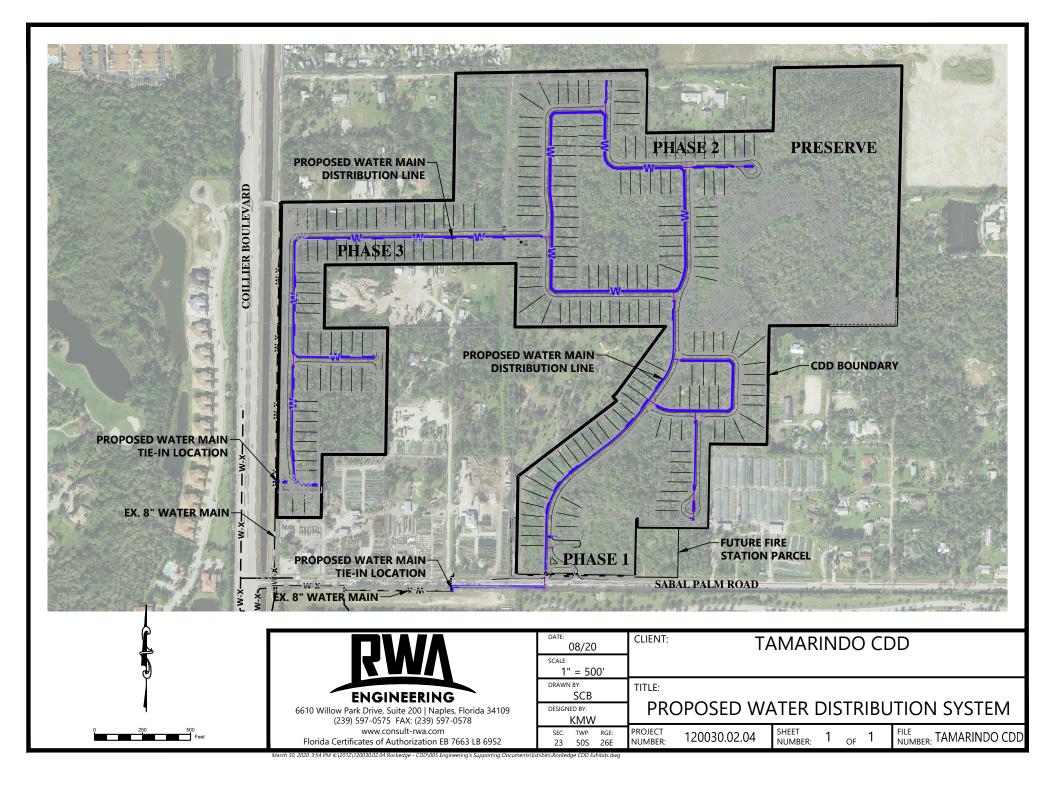

### WATER AND SANITARY SEWER UTILITIES

The District is located within Collier County Utilities water/sewer service area. On-site water supply improvements include water mains that will be located within the right-of-way and used for potable water service and fire protection. District water service will be provided through connections to two existing 8" water mains. One of the existing 8" mains is located on the east side of Collier Boulevard with a tie-in near the southwest corner of the District. The other existing 8" main is located on the south side of Sabal Palm Road, with a tie-in approximately 500 feet west of the entrance to the District. See Exhibit 4 for an overview of the proposed water distribution system.