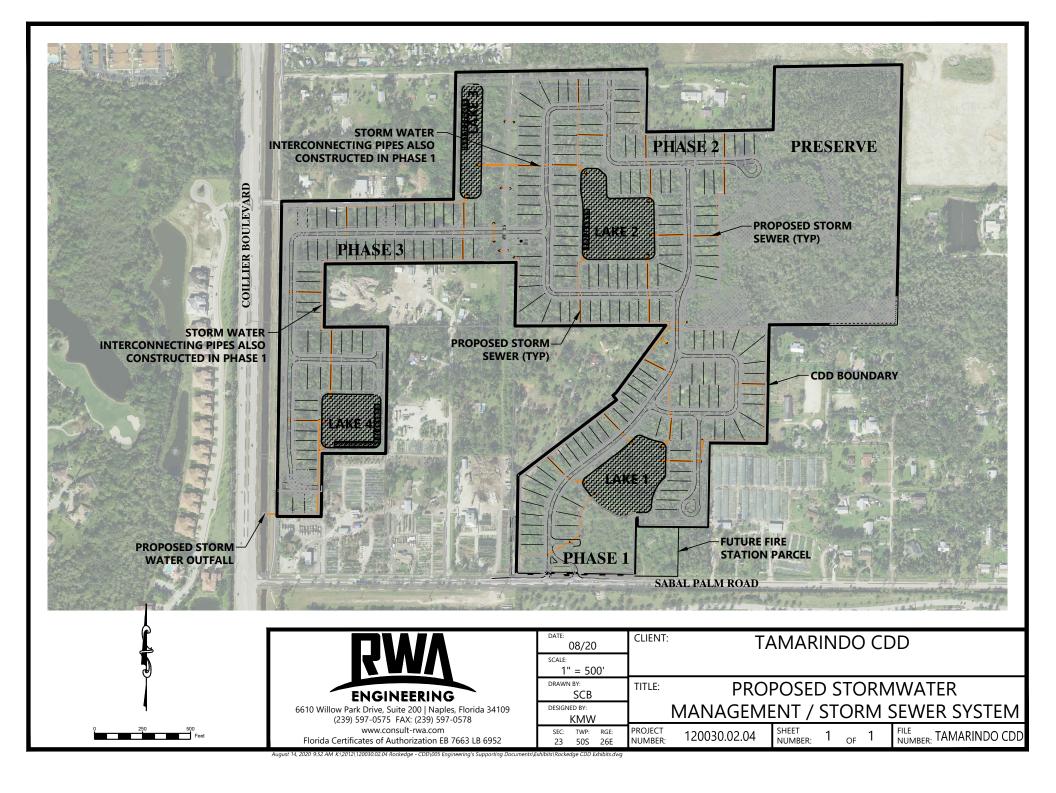

### STORM WATER MANAGEMENT SYSTEM AND EARTHWORK

The storm water management system within the District includes the drainage system, water management culverts, control structures, a perimeter berm, water management lakes and the excavation required to construct the lakes along with associated easements to operate and maintain the infrastructure. The Tamarindo storm water management system is designed to treat and attenuate stormwater run-off for the Tamarindo project and a future off-site fire station parcel east of the Amenity Center. The system is one (1) major basin divided into five (5) sub-basins. One of the sub-basins is dedicated to the preserve area. The system discharges from Lake 4 into the Henderson Creek canal along the east side of Collier Boulevard. See Exhibit 3 for an overview of the proposed stormwater management system.