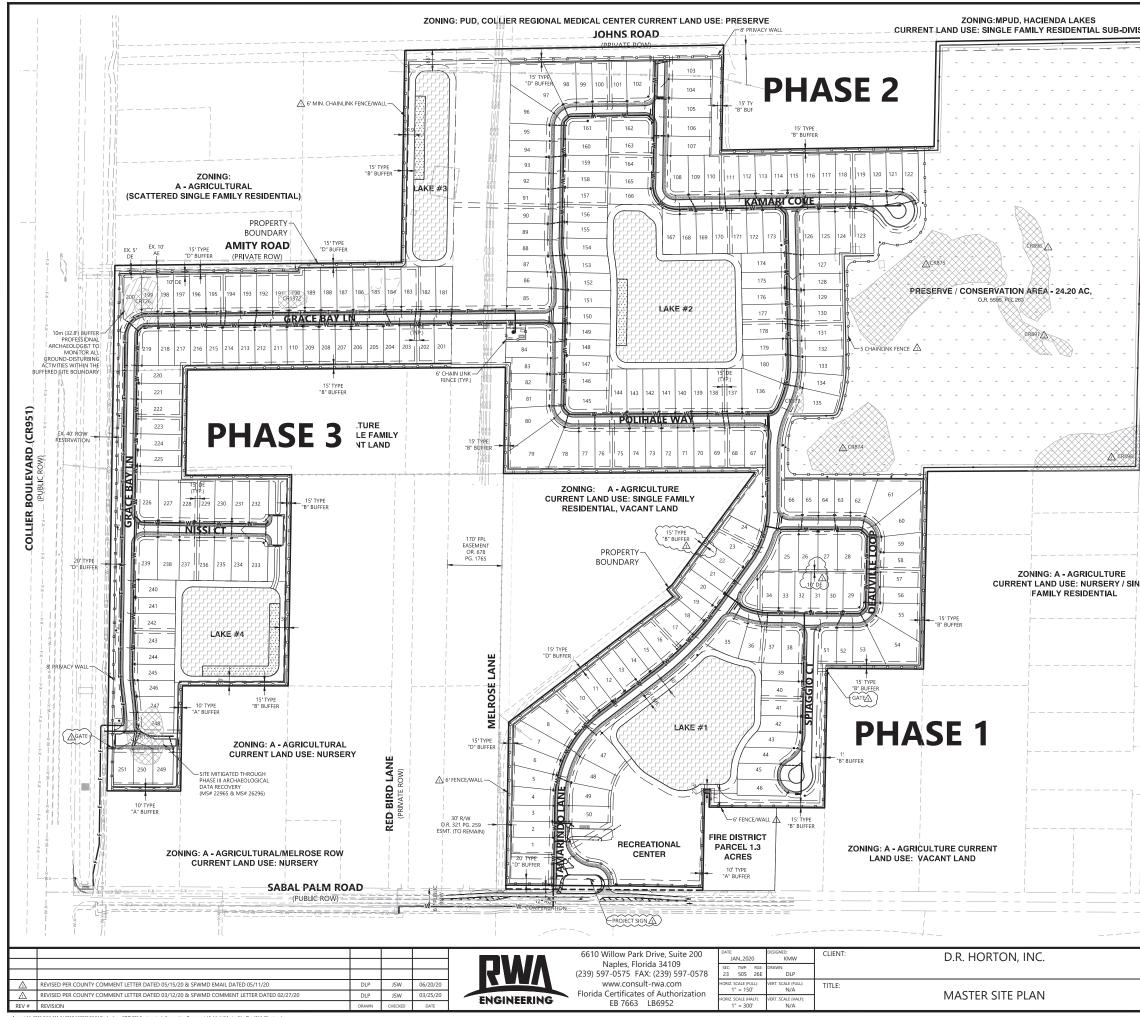

### OVERVIEW

The development will consist of a subdivision consisting of a total of 251 single-family units and an amenity center. The development will be completed in three (3) phases. See Exhibit 2 for the master site plan.