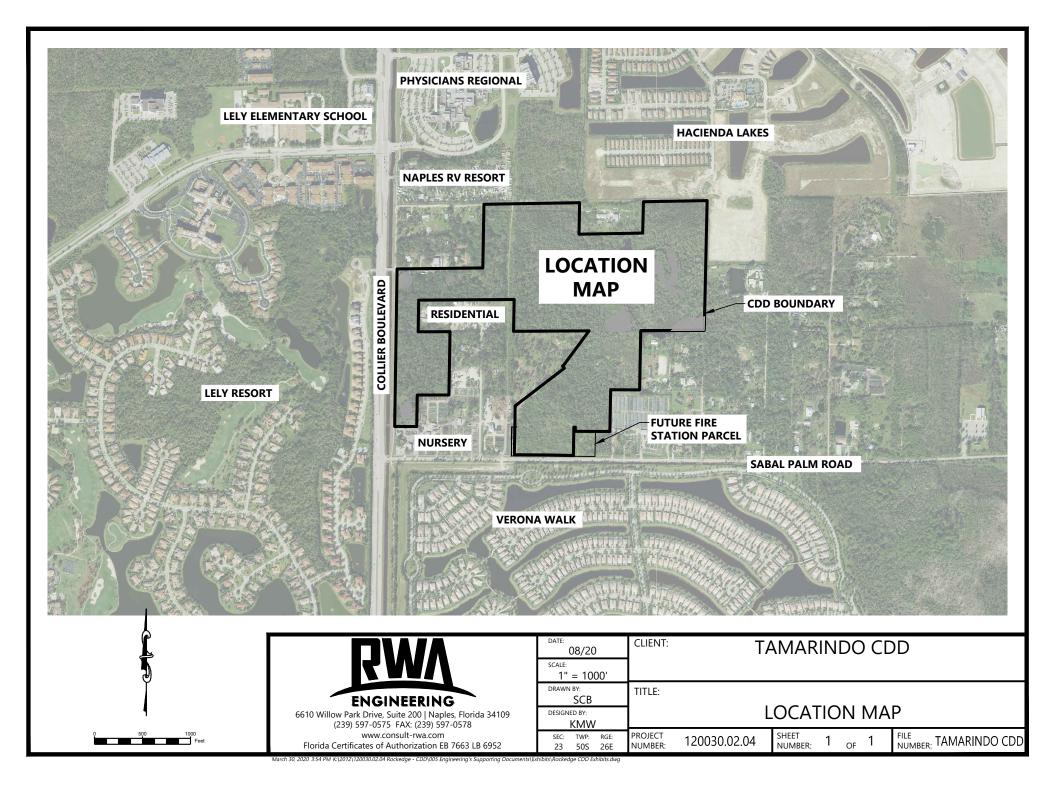

### **GENERAL DESCRIPTION**

The Tamarindo Community Development District is in Section 23, Township 50 South, Range 26 East of Collier County. The site is accessed via an entrance located on the north side of Sabal Palm Road, approximately a quarter of a mile east of the intersection of Collier Boulevard (SR 951) and Sabal Palm Road. The site is currently undeveloped and encompasses a total of 106.44 acres of which 82.24 acres will be developed. See Exhibit 1 for a location map.

### Section VI – EXHIBITS

**EXHIBIT 1: Location Map** 