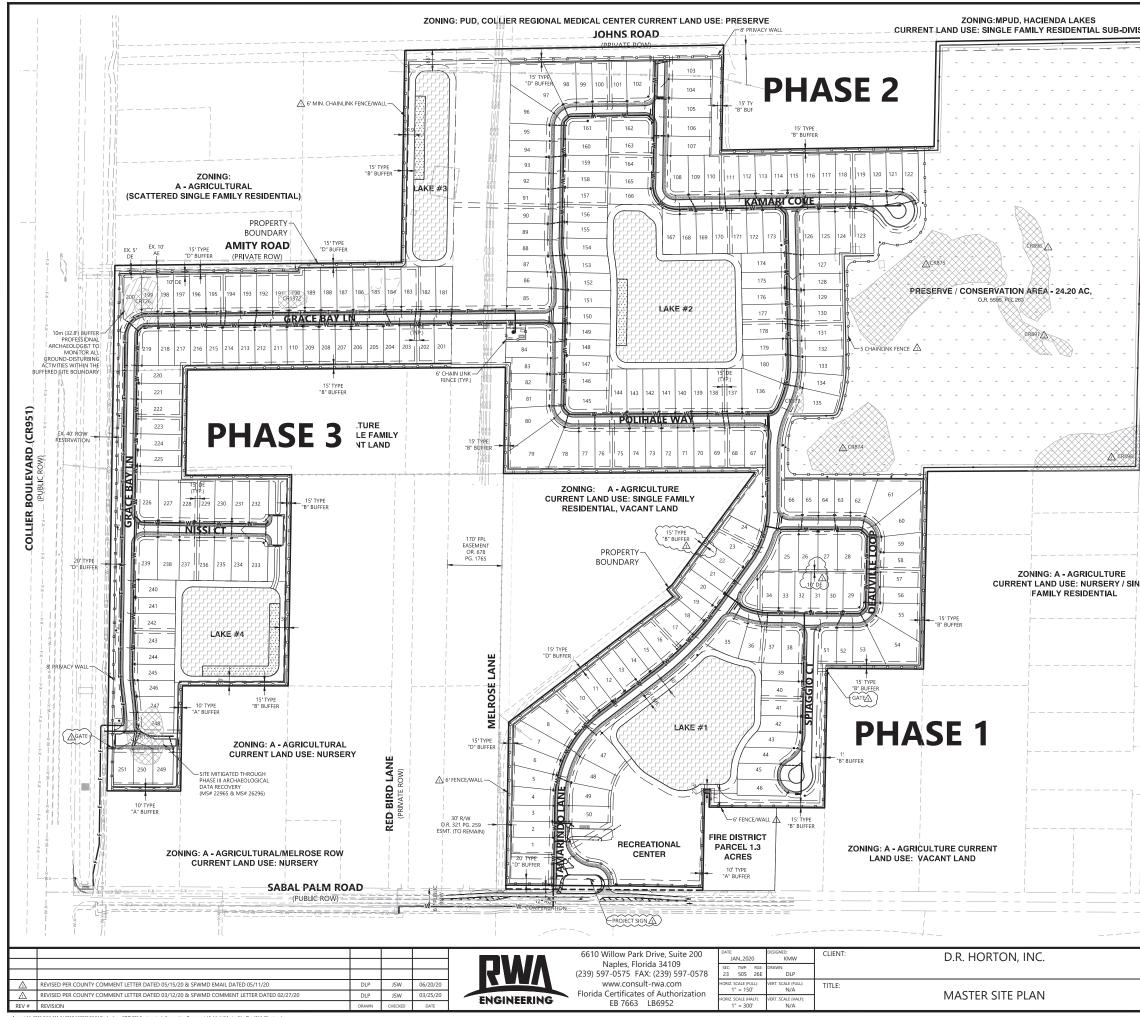

#### OVERVIEW

The development will consist of a subdivision consisting of a total of 251 single-family units and an amenity center. The development will be completed in three (3) phases. See Exhibit 2 for the master site plan.