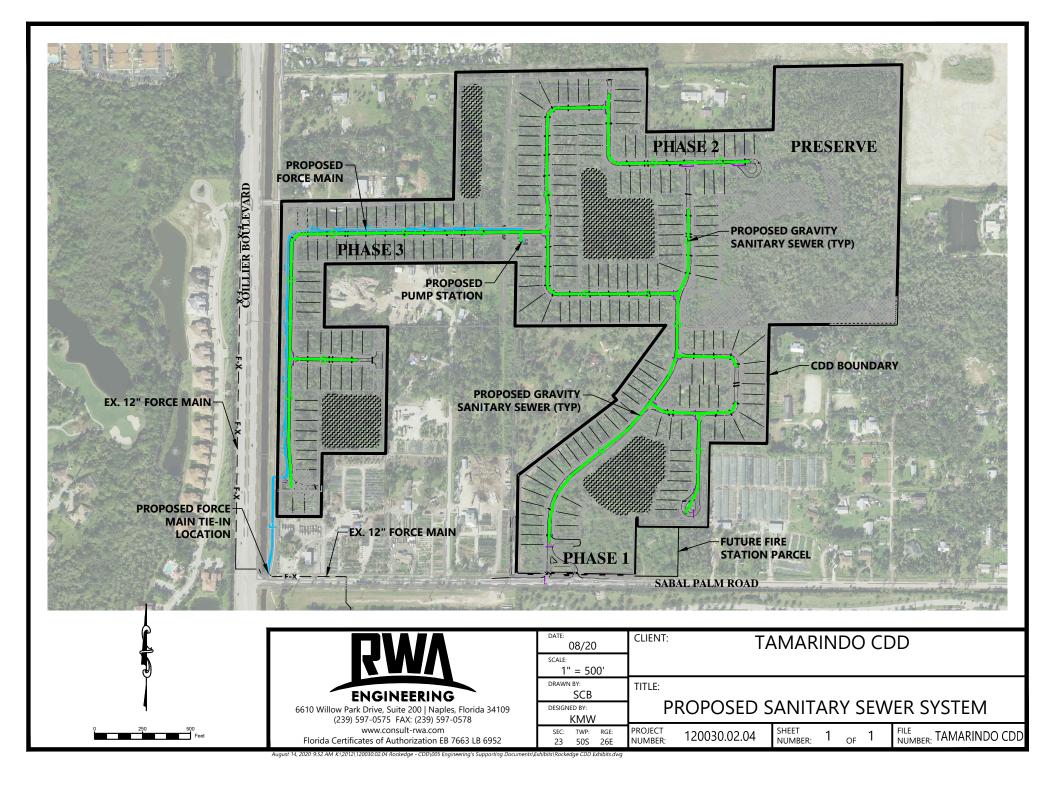

Sanitary Sewer improvements for the project will include an on-site gravity collection system, an on-site lift station, and a force main which is both on-site and off-site. The force main will connect to an existing 12" force main at the northeast corner of the intersection of Sabal Palm Road and Collier Boulevard. See Exhibit 5 for an overview of the proposed sanitary sewer system.