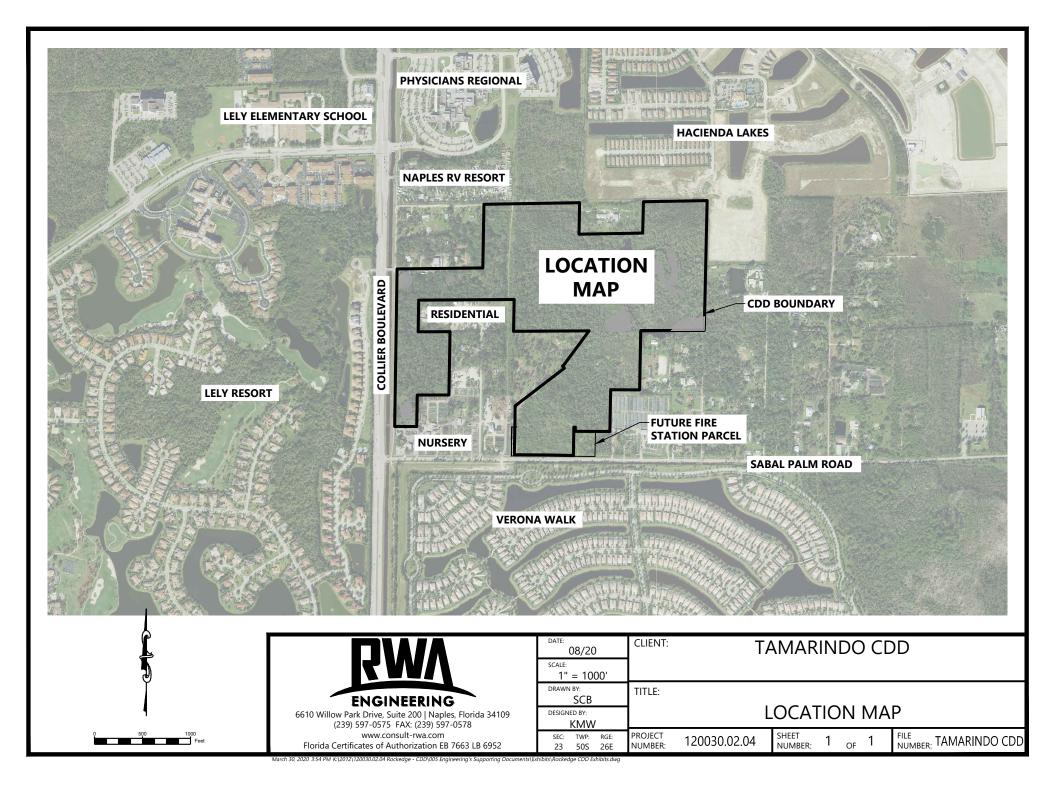

#### **GENERAL DESCRIPTION**

The Tamarindo Community Development District is in Section 23, Township 50 South, Range 26 East of Collier County. The site is accessed via an entrance located on the north side of Sabal Palm Road, approximately a quarter of a mile east of the intersection of Collier Boulevard (SR 951) and Sabal Palm Road. The site is currently undeveloped and encompasses a total of 106.44 acres of which 82.24 acres will be developed. See Exhibit 1 for a location map.

### Section VI – EXHIBITS

**EXHIBIT 1: Location Map** 