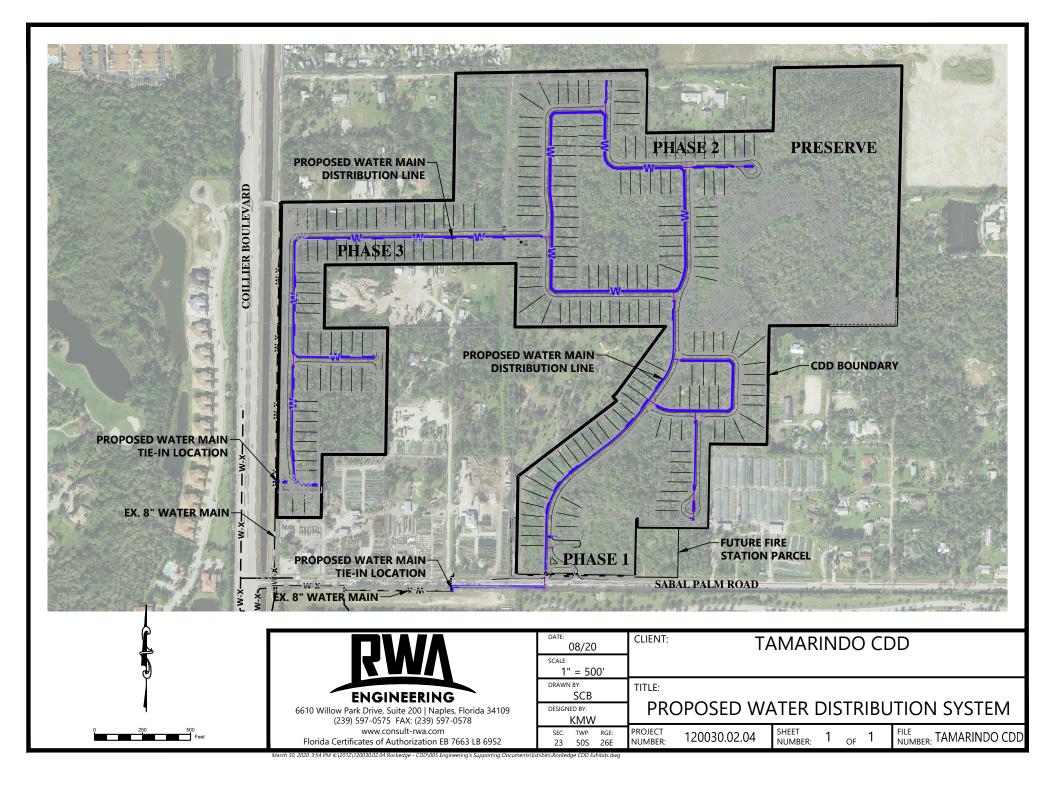

#### WATER AND SANITARY SEWER UTILITIES

The District is located within Collier County Utilities water/sewer service area. On-site water supply improvements include water mains that will be located within the right-of-way and used for potable water service and fire protection. District water service will be provided through connections to two existing 8" water mains. One of the existing 8" mains is located on the east side of Collier Boulevard with a tie-in near the southwest corner of the District. The other existing 8" main is located on the south side of Sabal Palm Road, with a tie-in approximately 500 feet west of the entrance to the District. See Exhibit 4 for an overview of the proposed water distribution system.