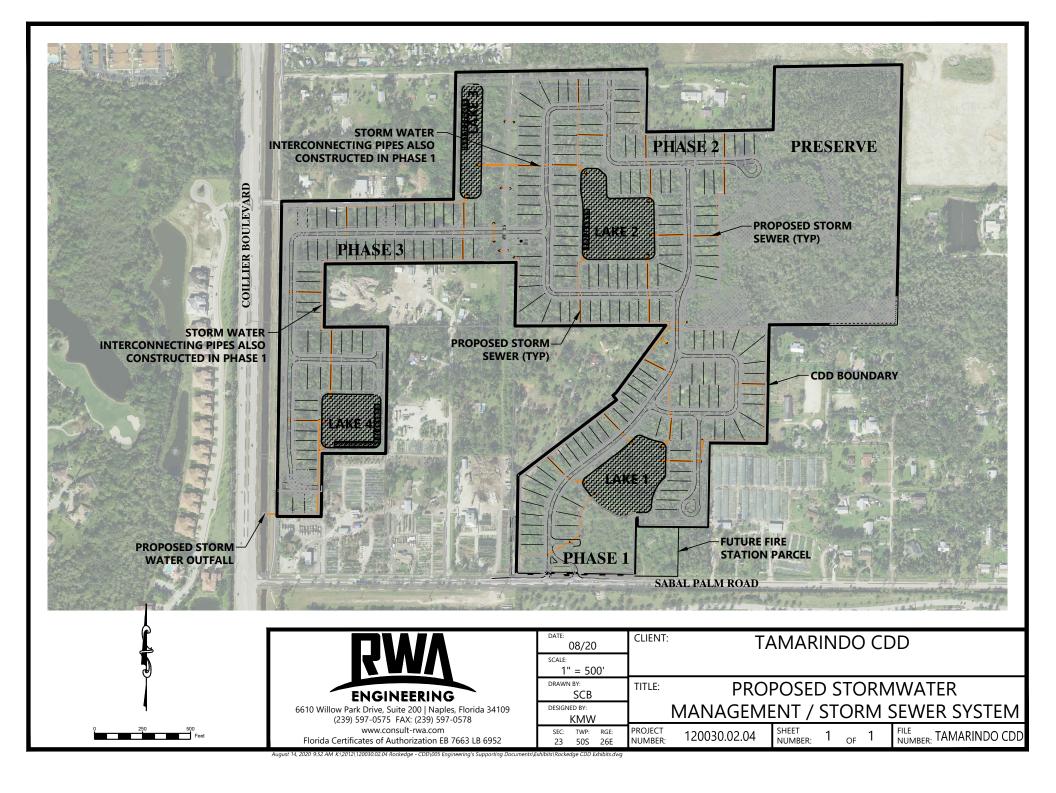

#### STORM WATER MANAGEMENT SYSTEM AND EARTHWORK

The storm water management system within the District includes the drainage system, water management culverts, control structures, a perimeter berm, water management lakes and the excavation required to construct the lakes along with associated easements to operate and maintain the infrastructure. The Tamarindo storm water management system is designed to treat and attenuate stormwater run-off for the Tamarindo project and a future off-site fire station parcel east of the Amenity Center. The system is one (1) major basin divided into five (5) sub-basins. One of the sub-basins is dedicated to the preserve area. The system discharges from Lake 4 into the Henderson Creek canal along the east side of Collier Boulevard. See Exhibit 3 for an overview of the proposed stormwater management system.